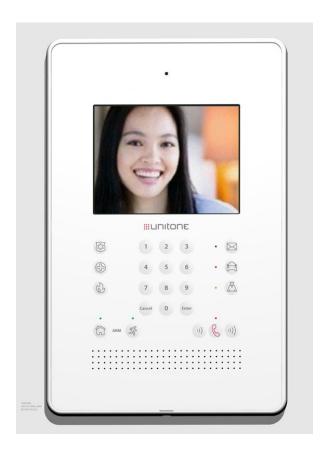

## PRODUCT HIGHLIGHTS

- Sleek, hands-free apartment unit with volume control
- 5-inch flat color monitor allows residents to see visitors before answering the call
- Effortless audio and text messaging between concierge and one unit, several units and an entire floor
- Vital audio annunciation, in case of emergency, sent to one unit, a particular floor or group of floors
- > Intrusion alarm from resident promptly alerts concierge
- Police, Fire and medical alarms rapidly routed to concierge
- Card access system seamlessly integrated with the entire system
- Patented Remote
  Management enables a
  building to remotely change
  residents' information, to rapidly
  message some or all residents
  and to efficiently reprogram or
  cancel key fobs.